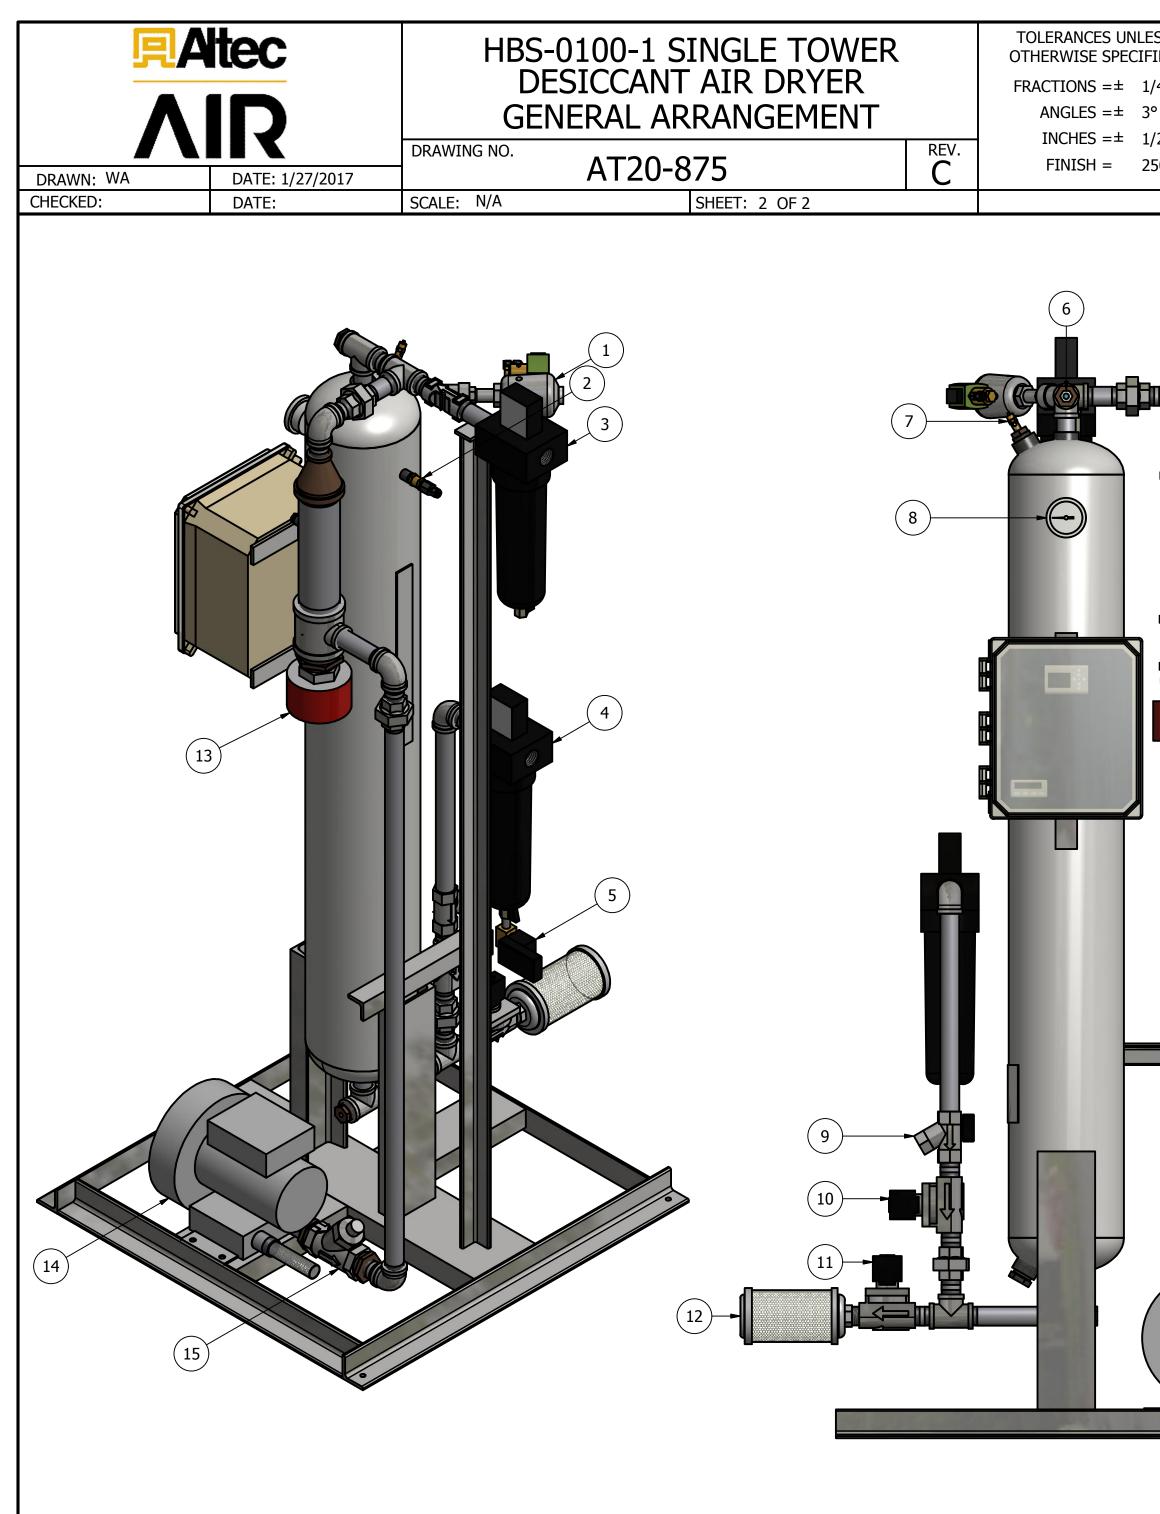

| ESS<br>FIED: | THE SPECIFICATIONS AND DRAWINGS DISCLOSED HEREIN ARE THE SOLE PROPERTY OF ALTEC AIR, AND SHALL NOT BE COPIED OR USED AS THE BASIS FOR SALE OR MANUFACTURE WITHOUT EXPRESS WRITTEN PERMISSION. |      |                           |            |                            |                                                                                 |              |     |  |
|--------------|-----------------------------------------------------------------------------------------------------------------------------------------------------------------------------------------------|------|---------------------------|------------|----------------------------|---------------------------------------------------------------------------------|--------------|-----|--|
| 1/4 "        | REVISION LOG                                                                                                                                                                                  |      |                           |            |                            |                                                                                 |              |     |  |
| 30           | REV.                                                                                                                                                                                          | ECO. | DESCRIPTION DATE APPROVED |            |                            |                                                                                 |              |     |  |
| 1/2 "        | С                                                                                                                                                                                             | 1059 | PRODUCTION UPDATES        |            |                            |                                                                                 | 12/15/2020   | WS  |  |
| -,           |                                                                                                                                                                                               |      |                           | PARTS LIST |                            |                                                                                 |              |     |  |
|              |                                                                                                                                                                                               |      |                           | ITEM       | QTY                        | DESCRIPTION                                                                     |              |     |  |
|              |                                                                                                                                                                                               |      |                           | 1          | 1                          | ANGLE BODY VALVE, OUTLET                                                        |              |     |  |
|              |                                                                                                                                                                                               |      |                           | 2          | 1                          | FILTER, CONTROL                                                                 |              |     |  |
|              |                                                                                                                                                                                               |      |                           | 3          | 1 PARTICULATE AFTER FILTER |                                                                                 |              |     |  |
|              |                                                                                                                                                                                               |      |                           | 4          | 1                          | COALESCER PRE-FILTER<br>TIMED DRAIN<br>MOISTURE INDICATOR<br>RELIEF VALVE, TANK |              |     |  |
|              |                                                                                                                                                                                               |      |                           | 5          | 1                          |                                                                                 |              |     |  |
|              |                                                                                                                                                                                               |      |                           | 6          | 1                          |                                                                                 |              |     |  |
|              |                                                                                                                                                                                               |      |                           | 7          | 1                          |                                                                                 |              |     |  |
|              |                                                                                                                                                                                               |      |                           | 8          | 1                          | PRESSURE GAUGE, TANK                                                            |              |     |  |
|              |                                                                                                                                                                                               |      |                           | 9          | 1                          | CHECK VALVE                                                                     | , INLET      |     |  |
|              |                                                                                                                                                                                               |      |                           | 10         | 1                          | SOLENOID VA                                                                     | ALVE, INLE   | Γ   |  |
|              |                                                                                                                                                                                               |      |                           | 11         | 1                          | SOLENOID VA                                                                     | ALVE, EXHA   | UST |  |
|              |                                                                                                                                                                                               |      |                           | 12         | 1                          | MUUFFLER, E                                                                     | XHAUST       |     |  |
|              |                                                                                                                                                                                               |      |                           | 13         | 1                          | 1.5 KW HEAT                                                                     | ER           |     |  |
| Ø            |                                                                                                                                                                                               |      |                           | 14         | 1                          | 0.5 HP BLOW                                                                     | ER           |     |  |
|              |                                                                                                                                                                                               |      |                           |            | 1                          | CHECK VALVE                                                                     | ALVE, BLOWER |     |  |
|              |                                                                                                                                                                                               |      |                           | 16         | 75 LBS                     | DESICCANT                                                                       | 1            |     |  |
|              |                                                                                                                                                                                               |      |                           |            |                            | 1                                                                               |              |     |  |